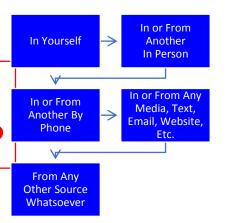

• When Considering Personal Sources Of Stress, You Might Encounter Day To Day And Which You Might Want The TrustCard® To Possibly Assist You To Contain, Dissipate Or Disable ... The 5 Boxes Below Suggest People, Places, Etc. It May Not Have Occurred To You To Consider, That May Well Have Affected Or Are Still Affecting You Where A Demand(s) Exceed(s) (Or Merely Only Seem(s) to Exceed) Your Resources To Handle It or Them.

## Are you Experiencing (RECURRING) WORRY?

In or From Another In Person

In or From Any

In or From Any

Media, Text, Email,
Website, Etc.

From Any Other
Source Whatspeyer

If Yes, Look At The Other Side Of The Card ... "Like Everyone More"

In Yourself

From Any

### Are you Experiencing (RECURRING) HATRED?

In Yourself

In or From
Another
In Person

In or From Any
Media, Text,
Email, Website,
Etc.

From Any
Other Source
What soever

If Yes, Look At The Other Side Of The Card ... "Like Everyone More"