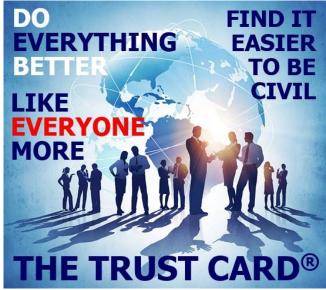

#### **Are You <u>Currently</u> NOT Under Stress?**

(When NOT, Use It Up To 3x/Day This Way.)

- If Yes, Look At The <u>Other</u> Side of The Card ... "Like <u>Everyone</u> More"
- Read "HOW to Use TheTRUSTCard®"
- Follow those Instructions, Including Stopping When You Get To A Smile ...

#### **Are You Currently Under Stress?**

- If Yes, Look At The <u>Other</u> Side Of The Card ... "Like <u>Everyone More"</u>
- Read or Review (As Needed) "HOW to Use TheTRUSTCard®"
- Follow Those Instructions, Including
   Stopping When You Get To A RealSmile™ ...

#### **Are You About To Do or Decide Anything Important?**

- If Yes, Look At The <u>Other</u> Side Of The Card ... "Like <u>Everyone More"</u>
- Read or Review (As Needed) "HOW To Use TheTRUSTCard®"
- Follow Those Instructions, Including
   Stopping When You Get To A RealSmile™ ...

#### Are You About To Go To Sleep Or Have You Just Awakened?

- If Yes, Look At The Other Side Of
   The Card ... "Like Everyone More"
   Read or Review (As Needed)
   "HOW To Use TheTRUSTCard®"
- Follow Those Instructions, Including Stopping When You Get To A Smile ...

## Are you Experiencing (RECURRING) ANXIETY?

If Yes, Look At The Other Side Of The Card ... "Like Everyone More"

Read or Review (As Needed)
"HOW to Use TheTRUSTCard®" Once
Again, Same Instructions To A Smile