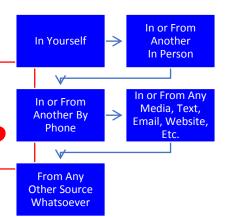

• When Considering Personal Sources Of Stress, You Might Encounter Day To Day And Which You Might Want The TrustCard® To Possibly Assist You To Contain, Dissipate Or Disable ... The 5 Boxes Below Suggest People, Places, Etc. It May Not Have Occurred To You To Consider, That May Well Have Affected Or Are Still Affecting You Where A Demand(s) Exceed(s) (Or Merely Only Seem(s) to Exceed) Your Resources To Handle It or Them.

## Are you Experiencing (RECURRING) WORRY?

In or From Another In Person

In or From Any

In or From Any

Media, Text, Email,
Website, Etc.

From Any Other
Source Whatspeyer

If Yes, Look At The Other Side Of The Card ... "Like Everyone More"

In Yourself

From Any

### Are you Experiencing (RECURRING) HATRED?

In Yourself

In or From
Another
In Person

In or From Any
Media, Text,
Email, Website,
Etc.

From Any
Other Source
What soever

If Yes, Look At The Other Side Of The Card ... "Like Everyone More"