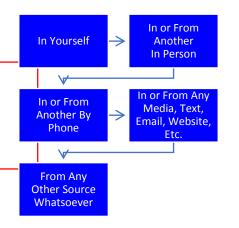

• When Considering Personal Sources Of Stress, You Might Encounter Day To Day And Which You Might Want The TrustCard® To Possibly Assist You To Contain, Dissipate Or Disable ... The 5 Boxes Below Suggest People, Places, Etc. It May Not Have Occurred To You To Consider, That May Well Have Affected Or Are Still Affecting You Where A Demand(s) Exceed(s) (Or Merely Only Seem(s) to Exceed) Your Resources To Handle It or Them.

## Are you Experiencing (RECURRING) WORRY?

In or From Another In Person

In or From Any

In or From Any

Media, Text, Email,
Website, Etc.

From Any Other
Source Whatspeyer

If Yes, Look At The Other Side Of The Card ... "Like Everyone More"

### Are you Experiencing (RECURRING) HATRED?

In Yourself

In or From
Another
In Person

In or From Any
Media, Text,
Email, Website,
Etc.

From Any
Other Source
What soever

If Yes, Look At The Other Side Of The Card ... "Like Everyone More"