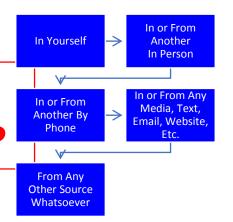

• When Considering Personal Sources Of Stress, You Might Encounter Day To Day And Which You Might Want The TrustCard® To Possibly Assist You To Contain, Dissipate Or Disable ... The 5 Boxes Below Suggest People, Places, Etc. It May Not Have Occurred To You To Consider, That May Well Have Affected Or Are Still Affecting You Where A Demand(s) Exceed(s) (Or Merely Only Seem(s) to Exceed) Your Resources To Handle It or Them.

## Are you Experiencing (RECURRING) WORRY?

In or From Another In Person

In or From Any

In or From Any

Media, Text, Email,
Website, Etc.

From Any Other
Source Whatspeyer

If Yes, Look At The Other Side Of The Card ... "Like Everyone More"

### Are you Experiencing (RECURRING) HATRED?

In Yourself

In or From
Another
In Person

In or From Any
Media, Text,
Email, Website,
Etc.

From Any
Other Source
What soever

If Yes, Look At The Other Side Of The Card ... "Like Everyone More"