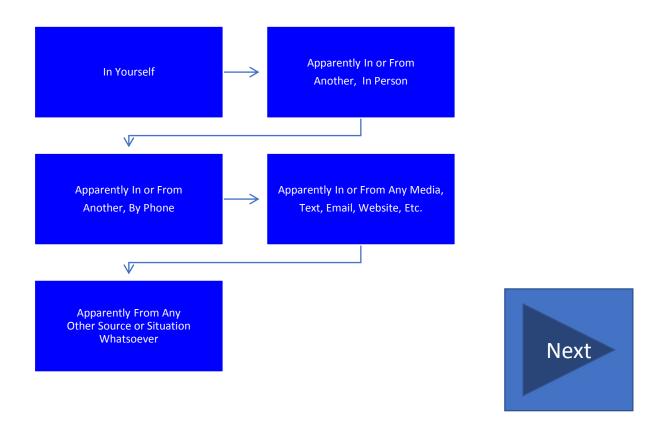

• When Considering Personal Sources Of Stress, You Might Encounter Day To Day And Which You Might Want The TrustCard® To Possibly Assist You To Contain, Dissipate Or Disable ... The 5 Boxes Below Suggest People, Places, Etc. It May Not Have Occurred To You To Consider, That May Well Have Affected Or Are Still Affecting You Where A Demand(s) Exceed(s) (Or Merely Only Seem(s) to Exceed) Your Resources To Handle It or Them.

## Are you Experiencing (RECURRING) WORRY?

In or From Another In Person

In or From Any

In or From Any

Media, Text, Email,
Website, Etc.

From Any Other
Source Whatspeyer

If Yes, Look At The Other Side Of The Card ... "Like Everyone More"

In Yourself

From Any

### Are you Experiencing (RECURRING) HATRED?

In Yourself

In or From
Another
In Person

In or From Any
Media, Text,
Email, Website,
Etc.

From Any
Other Source
What soever

If Yes, Look At The Other Side Of The Card ... "Like Everyone More"