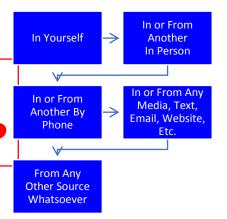

• When Considering Personal Sources Of Stress, You Might Encounter Day To Day And Which You Might Want The TrustCard® To Possibly Assist You To Contain, Dissipate Or Disable ... The 5 Boxes Below Suggest People, Places, Etc. It May Not Have Occurred To You To Consider, That May Well Have Affected Or Are Still Affecting You Where A Demand(s) Exceed(s) (Or Merely Only Seem(s) to Exceed) Your Resources To Handle It or Them.

## Are you Experiencing (RECURRING) WORRY?

In or From Another In Person

In or From Any

In or From Any

Media, Text, Email,
Website, Etc.

From Any Other
Source Whatspeyer

If Yes, Look At The Other Side Of The Card ... "Like Everyone More"

In Yourself

From Any