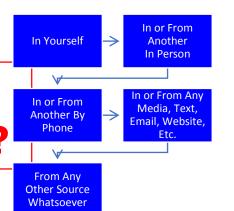

• When Considering Personal Sources Of Stress, You Might Encounter Day To Day And Which You Might Want The TrustCard® To Possibly Assist You To Contain, Dissipate Or Disable ... The 5 Boxes Below Suggest People, Places, Etc. It May Not Have Occurred To You To Consider, That May Well Have Affected Or Are Still Affecting You Where A Demand(s) Exceed(s) (Or Merely Only Seem(s) to Exceed) Your Resources To Handle It or Them.

## Are you Experiencing (RECURRING) WORRY?

In or From Another In Person

In or From Any

In or From Any

Media, Text, Email,
Website, Etc.

From Any Other
Source Whatspeyer

If Yes, Look At The Other Side Of The Card ... "Like Everyone More"

In Yourself

From Any

### Are you Experiencing (RECURRING) HATRED?

In Yourself

In or From
Another
In Person

In or From Any
Media, Text,
Email, Website,
Etc.

From Any
Other Source
What soever

If Yes, Look At The Other Side Of The Card ... "Like Everyone More"