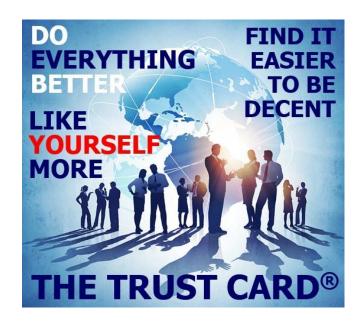

#### Look At The Side Of The Card That Says, "Like Yourself More" At The Top

Look Down Below Where It Says,
 "When To Use TheTRUSTCard® ..."

Then, Ask Yourself:

This PDF Training
Document is
<u>Interactive</u>.
Clicking on the
Indicated Links On
Each Page Will Take
You From Each Step
To The Next.

#### **Are You <u>Currently</u> NOT Under Stress?**

(When NOT, Use It Up To 3x/Day This Way.)

- If Yes, Look At The <u>Other</u> Side of The Card ... "Like <u>Everyone</u> More"
- Read "HOW to Use TheTRUSTCard®"
- Follow those Instructions, Including Stopping When You Get To A Smile ...